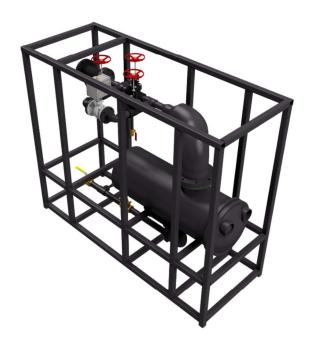

## PRODUCT DATASHEET

## MAIN FEATURES:

- Frame-mounted Shell and Tube Heat Exchanger
- Steam to Domestic Water Heat Transfer
- Pre-installed Steam Valving Ready for Use

| GENERAL INFORMATION   |                |  |
|-----------------------|----------------|--|
| Rental Category       | Heat Exchanger |  |
| Unit Design           | Skid-Mounted   |  |
| Heat Exchanger Design | Shell and Tube |  |
| Use Type              | Steam – DHW    |  |