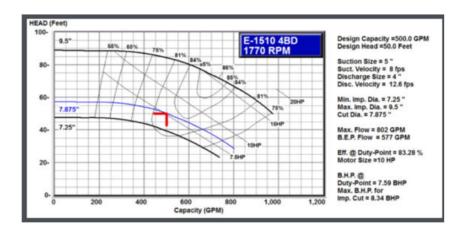

| SPECIFICATIONS & REQUIREMENTS |                |
|-------------------------------|----------------|
| Pump Size                     | 4BD            |
| Impeller Diameter             | 7.875" (20 CM) |
| Motor Power                   | 10 HP (7.5 kW) |
| Motor Operation               | Variable Speed |

| OUTPUT             |                                    |
|--------------------|------------------------------------|
| Design Head / Flow | 50' (15.2 M) / 500 GPM (1,324 LPM) |
| Max Flow           | 802 GPM (3,035 LPM)                |
| Head @ Max Flow    | 28' (8.5 M)                        |
| MAWP               | 175 PSIG (12.1 BARG)               |