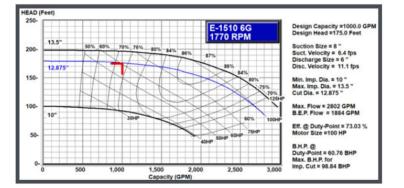

| SPECIFICATIONS & REQUIREMENTS |                   |
|-------------------------------|-------------------|
| Pump Size                     | 6G                |
| Impeller Diameter             | 12.875" (32.7 CM) |
| Motor Power                   | 100 HP (75 kW)    |
| Motor Operation               | Variable Speed    |

| OUTPUT             |                                       |  |
|--------------------|---------------------------------------|--|
| Design Head / Flow | 175' (53.3 M) / 1,000 GPM (3,785 LPM) |  |
| Max Flow           | 2,802 GPM (10,605 LPM)                |  |
| Head @ Max Flow    | 85' (25.9 M)                          |  |
| MAWP               | 250 PSIG (17.2 BARG)                  |  |