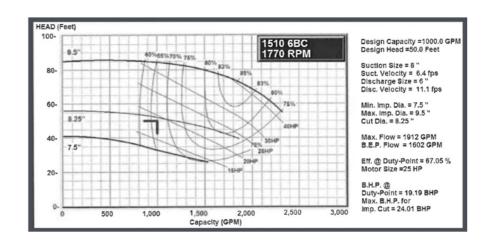

| SPECIFICATIONS & REQUIREMENTS |                 |
|-------------------------------|-----------------|
| Pump Size                     | 6BC             |
| Impeller Diameter             | 8.25" (21 CM)   |
| Motor Power                   | 25 HP (18.6 kW) |
| Motor Operation               | Single Speed    |

| OUTPUT             |                                     |  |
|--------------------|-------------------------------------|--|
| Design Head / Flow | 50' (15.2 M) / 1000 GPM (3,785 LPM) |  |
| Max Flow           | 1,912 GPM (7,237 LPM)               |  |
| Head @ Max Flow    | 40' (12.2 M)                        |  |
| MAWP               | 175 PSIG (12.1 BARG)                |  |

| CONNECTIONS        |                                    |
|--------------------|------------------------------------|
| Suction (Input)    | 8" 125# FLG                        |
| Discharge (Output) | 6" 125# FLG                        |
| Voltage            | 230 V (or 460 V) / 3 Phase / 60 Hz |
| Amperage           | 50 A (or 30 A)                     |