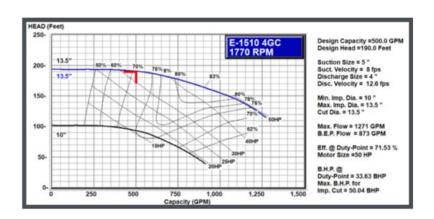

| SPECIFICATIONS & REQUIREMENTS |                 |
|-------------------------------|-----------------|
| Pump Size                     | 4GC             |
| Impeller Diameter             | 13.5" (34.3 CM) |
| Motor Power                   | 50 HP (37.3 kW) |
| Motor Operation               | Variable Speed  |

| OUTPUT             |                                   |  |
|--------------------|-----------------------------------|--|
| Design Head / Flow | 190' (58 M) / 500 GPM (1,892 LPM) |  |
| Max Flow           | 1,271 GPM (4,810 LPM)             |  |
| Head @ Max Flow    | 125' (38.1 M)                     |  |
| MAWP               | 250 PSIG (17.2 BARG)              |  |